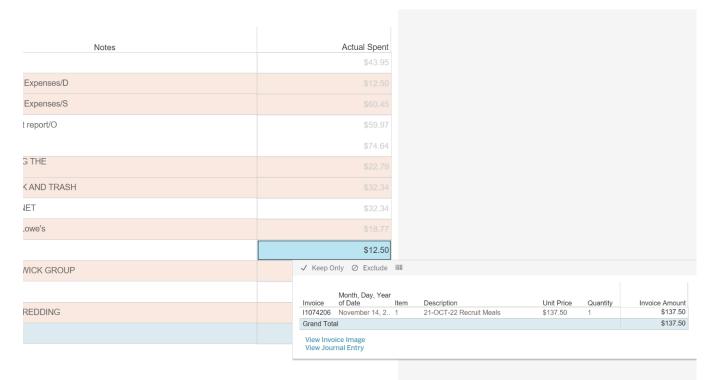

g. Master  $\operatorname{Permissions}-\operatorname{this}$  only applies if you have access to any and all funds/organizations

Interacting with the dashboard

a. Clicking on a bar filters the data table below and also shows you this pop-up which informs the individual how much of your budget you have spent year-to-date compared with previous years.

| Operating            | Budget 🛛                                        |                              |                                      |                                       |                                                                                                 | Colgate University<br>of Budget and Decision Support |
|----------------------|-------------------------------------------------|------------------------------|--------------------------------------|---------------------------------------|-------------------------------------------------------------------------------------------------|------------------------------------------------------|
| iscal Year           | Sort By                                         | Manager<br>Plumley, Brittany | Fund<br>▼ 100000: Current Unrestrict | Organization     46050: Office of Acc | Account                                                                                         | Master Permissions                                   |
| Wy Budget as of      | Mar 8 2023 4:18AM                               |                              |                                      |                                       |                                                                                                 |                                                      |
| , ,                  |                                                 |                              |                                      |                                       |                                                                                                 |                                                      |
| 46050: Office of Ace | counti Plumley, Brittany                        |                              |                                      |                                       | Keep Only 🖉 Exclude 💷                                                                           |                                                      |
|                      |                                                 | \$0.00 \$10,000.00           | \$20,000.00 \$30,000.00              | Total Spent (Act To                   | justed Budget: <b>\$92,978.50</b><br>cal Spent: <b>\$69,422.17</b><br>lance: <b>\$23,556.33</b> |                                                      |
|                      |                                                 |                              |                                      |                                       | Org                                                                                             | n Code / Fiscal Year<br>46050                        |
|                      |                                                 |                              |                                      |                                       | 80.0% 78.2%                                                                                     | 74.7%                                                |
|                      |                                                 |                              |                                      | toop                                  | 60.0% 52.2%                                                                                     |                                                      |
|                      |                                                 | Approved Budget              | Adjusted Budget                      | Actual Spent                          | 40.0%                                                                                           | 35.1%                                                |
| 6050: Plumley,       | 122: Overtime                                   | \$6,000.00                   | \$6,000.00                           | \$9,289.57                            |                                                                                                 | 31.3%                                                |
| office of Brittany   | 141: Casual Wages                               | \$1,000.00                   | \$1,000.00                           | \$5,610.00                            | 20.0%                                                                                           |                                                      |
|                      |                                                 | \$1,104.00                   | \$1,104.00                           | \$414.00                              |                                                                                                 |                                                      |
|                      | 143: Cell Phone/Data Serv                       | \$1,104.00                   | \$1,104.00                           | φ+1+.00                               |                                                                                                 |                                                      |
| Accountin<br>g       | 143: Cell Phone/Data Serv<br>151: Student Wages | \$1,104.00                   | \$1,000.00                           | \$0.00                                | 0.0%                                                                                            |                                                      |
|                      |                                                 |                              |                                      |                                       | 0.0%                                                                                            | 20 21 22 23                                          |