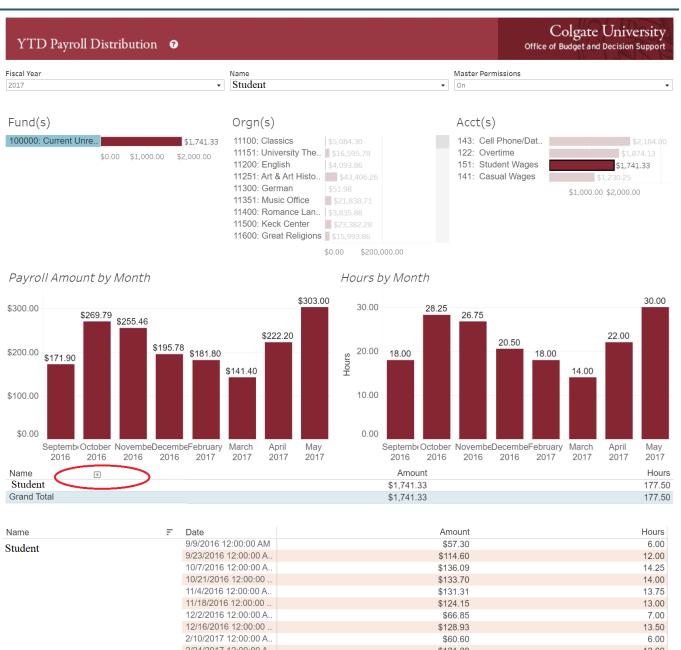

Items f and g will populate once you tell the dashboard you want to see the detail for a specific Fund or Organization.

## Let's take a look at the Operating Budget for the Accounting Office.

| Operating I          | Budget 🛛                                                                    |                                       |                                                |                       |                    | Colgate U<br>Office of Budget and De |                              |
|----------------------|-----------------------------------------------------------------------------|---------------------------------------|------------------------------------------------|-----------------------|--------------------|--------------------------------------|------------------------------|
| scal Year            | Sort By                                                                     | Manager                               | Fund                                           | Organization          | 😨 🔻 Account        | Master Pe                            | ermissions                   |
| 3                    | <ul> <li>Organization</li> </ul>                                            | <ul> <li>Plumley, Brittany</li> </ul> | <ul> <li>100000: Current Unrestrict</li> </ul> | 46050: Office of Act  | countin 🔻 (AII)    | ▼ On                                 |                              |
| My Budget as of I    | Mar 8 2023 4:18AM                                                           |                                       |                                                |                       |                    |                                      |                              |
| 46050: Office of Acc | ounti Plumley, Brittany                                                     |                                       |                                                |                       |                    |                                      |                              |
|                      |                                                                             | \$0.00 \$10,000.00                    | \$20,000.00 \$30,000.00                        | \$40,000.00 \$50,0    | 0.00 \$60,000.00   | \$70,000.00 \$80,000.00              | \$90,000.00                  |
|                      |                                                                             | φ0.00 φ10,000.00                      | \$20,000.00 \$00,000.00                        | Total Spent (Actual   |                    | \$10,000.00 \$00,000.00              | \$00,000.00                  |
|                      |                                                                             |                                       |                                                |                       |                    |                                      |                              |
|                      |                                                                             | Approved Budget                       | Adjusted Budget                                | Actual Spent          | Encumbered         | Total Spent                          | Balar                        |
| 16050: Plumley,      | 122: Overtime                                                               | \$6,000.00                            | \$6,000.00                                     | \$9,289.57            | \$0.00             | \$9,289.57                           | (\$3,289.                    |
| Office of Brittany   | 141: Casual Wages                                                           | \$1,000.00                            | \$1,000.00                                     | \$5,610.00            | \$0.00             | \$5,610.00                           | (\$4,610.                    |
| countin              | 143: Cell Phone/Data Serv                                                   | \$1,104.00                            | \$1,104.00                                     | \$414.00              | \$0.00             | \$414.00                             | \$690                        |
|                      | 151: Student Wages                                                          | \$1,000.00                            | \$1,000.00                                     | \$0.00                | \$0.00             | \$0.00                               | \$1,000                      |
|                      | 166: FICA                                                                   | \$76.50                               | \$76.50                                        | \$1,157.29            | \$0.00             | \$1,157.29                           | (\$1,080.                    |
|                      | 176: Unemployment Insur                                                     | \$23.50                               | \$23.50                                        | \$129.97              | \$0.00             | \$129.97                             | (\$106.                      |
|                      | 229: Repairs - General                                                      | \$200.00                              | \$200.00                                       | \$0.00                | \$0.00             | \$0.00                               | \$200                        |
|                      | 255: Copy Charges                                                           | \$1,000.00                            | \$1,000.00                                     | \$977.72              | \$0.00             | \$977.72                             | \$22                         |
|                      | 257: Dues                                                                   | \$2,000.00                            | \$2,000.00                                     | \$725.00              | \$0.00             | \$725.00                             | \$1,275                      |
|                      | 259: Entertainment                                                          | \$2,600.00                            | \$2,600.00                                     | \$2,816.39            | \$0.00             | \$2,816.39                           | (\$216.                      |
|                      | 262: Program Support                                                        | \$0.00                                | \$0.00                                         | \$40.46               | \$0.00             | \$40.46                              | (\$40.                       |
|                      | 275: Contract Maintenance                                                   | \$5,000.00                            | \$5,000.00                                     | \$5,539.36            | \$0.00             | \$5,539.36                           | (\$539.                      |
|                      | 283: Professional Fees                                                      | \$20,000.00                           | \$20,000.00                                    | \$3,097.02            | \$0.00             | \$3,097.02                           | \$16,902                     |
|                      | 299: General Operating<br>301: Books                                        | \$6,000.00<br>\$100.00                | \$6,000.00<br>\$100.00                         | \$7,186.77<br>\$38.86 | \$0.00<br>\$0.00   | \$7,186.77<br>\$38.86                | (\$1,186.<br>\$61            |
|                      | 310: Minor Equipment                                                        | \$4,750.00                            | \$100.00                                       | \$0.00                | \$5,645.00         | \$5,645.00                           | (\$895.                      |
|                      | 311: Minor Computer Equi                                                    | \$1,500.00                            | \$1,500.00                                     | \$142.00              | \$0.00             | \$142.00                             | \$1,358                      |
|                      | 316: Postage Charges                                                        | \$7,500.00                            | \$7,500.00                                     | \$5,544.92            | \$0.00             | \$5,544.92                           | \$1,955                      |
|                      | 317: Outside Mailing Servi                                                  | \$49.50                               | \$49.50                                        | \$11.95               | \$0.00             | \$11.95                              | \$37                         |
|                      | 321: Printing Charges                                                       | \$4,750.00                            | \$4,750.00                                     | \$1,574.31            | \$0.00             | \$1,574.31                           | \$3,175                      |
|                      | 338: Software (less than \$                                                 | \$1,000.00                            | \$1,000.00                                     | \$10,250.00           | \$0.00             | \$10,250.00                          | (\$9,250.                    |
|                      | 344: Training & Developm                                                    | \$500.00                              | \$500.00                                       | \$876.00              | \$0.00             | \$876.00                             | (\$376.                      |
|                      | 347: Subscriptions                                                          | \$475.00                              | \$475.00                                       | \$315.00              | \$0.00             | \$315.00                             | \$160                        |
|                      | 361: Telephone Tolls                                                        | \$100.00                              | \$100.00                                       | \$0.00                | \$0.00             | \$0.00                               | \$100                        |
|                      | 366: Internet Connections                                                   | \$20.00                               | \$20.00                                        | \$0.00                | \$0.00             | \$0.00                               | \$20                         |
|                      | 374: Travel-Employee                                                        | \$12,280.00                           | \$12,280.00                                    | \$2,349.62            | \$0.00             | \$2,349.62                           | \$9,930                      |
|                      | 386: Air Travel                                                             | \$3,800.00                            | \$3,800.00                                     | \$866.05              | \$0.00             | \$866.05                             | \$2,933                      |
|                      | 387: Mileage Reimbursem                                                     | \$500.00                              | \$500.00                                       | \$0.00                | \$0.00             | \$0.00                               | \$500                        |
|                      | 452: Concur Travel & Exp                                                    | \$0.00                                | \$0.00                                         | \$14,355.33           | \$0.00             | \$14,355.33                          | (\$14,355.                   |
|                      | 196: Office Supplice                                                        | \$6,500.00                            | \$6,500.00<br>\$50.00                          | \$4,090.41<br>\$0.00  | \$281.09<br>\$0.00 | \$4,371.50<br>\$0.00                 | \$2,128<br>\$50              |
|                      | 486: Office Supplies                                                        | ¢E0.00                                |                                                | a0.00                 |                    |                                      |                              |
|                      | 511: Cash Over & Short                                                      | \$50.00                               |                                                | \$1.282.13            | 00.02              | \$1 282 12                           | ¢1 217                       |
|                      | 511: Cash Over & Short<br>539: Forms                                        | \$2,600.00                            | \$2,600.00                                     | \$1,282.13            | \$0.00             | \$1,282.13                           |                              |
|                      | 511: Cash Over & Short         539: Forms         699: Nonrecurring Expense | \$2,600.00<br>\$0.00                  | \$2,600.00<br>\$0.00                           | (\$15,184.05)         | \$0.00             | (\$15,184.05)                        | \$1,317<br>\$15,184<br>\$500 |
| Total                | 511: Cash Over & Short<br>539: Forms                                        | \$2,600.00                            | \$2,600.00                                     |                       |                    |                                      |                              |