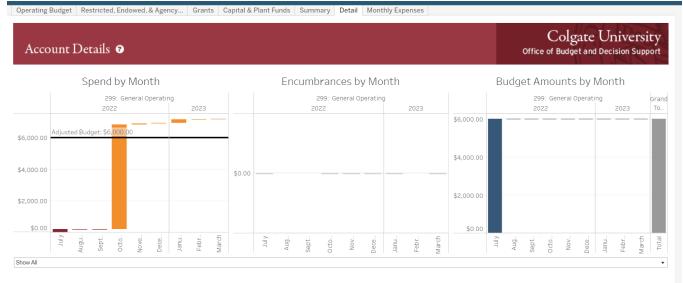

Items f and g will populate once you tell the dashboard you want to see the detail for a specific Fund or Organization.

## Let's take a look at the Operating Budget for the Accounting Office.

| Operating I          | Budget 🛛                                                                    |                                       |                                                |                       |                    | Colgate U<br>Office of Budget and De |                              |
|----------------------|-----------------------------------------------------------------------------|---------------------------------------|------------------------------------------------|-----------------------|--------------------|--------------------------------------|------------------------------|
| scal Year            | Sort By                                                                     | Manager                               | Fund                                           | Organization          | 😨 🔻 Account        | Master Pe                            | ermissions                   |
| 3                    | <ul> <li>Organization</li> </ul>                                            | <ul> <li>Plumley, Brittany</li> </ul> | <ul> <li>100000: Current Unrestrict</li> </ul> | 46050: Office of Act  | countin 🔻 (AII)    | ▼ On                                 |                              |
| My Budget as of I    | Mar 8 2023 4:18AM                                                           |                                       |                                                |                       |                    |                                      |                              |
| 46050: Office of Acc | ounti Plumley, Brittany                                                     |                                       |                                                |                       |                    |                                      |                              |
|                      |                                                                             | \$0.00 \$10,000.00                    | \$20,000.00 \$30,000.00                        | \$40,000.00 \$50,0    | 0.00 \$60,000.00   | \$70,000.00 \$80,000.00              | \$90,000.00                  |
|                      |                                                                             | φ0.00 φ10,000.00                      | \$20,000.00 \$00,000.00                        | Total Spent (Actual   |                    | \$10,000.00 \$00,000.00              | \$00,000.00                  |
|                      |                                                                             |                                       |                                                |                       |                    |                                      |                              |
|                      |                                                                             | Approved Budget                       | Adjusted Budget                                | Actual Spent          | Encumbered         | Total Spent                          | Balar                        |
| 16050: Plumley,      | 122: Overtime                                                               | \$6,000.00                            | \$6,000.00                                     | \$9,289.57            | \$0.00             | \$9,289.57                           | (\$3,289.                    |
| Office of Brittany   | 141: Casual Wages                                                           | \$1,000.00                            | \$1,000.00                                     | \$5,610.00            | \$0.00             | \$5,610.00                           | (\$4,610.                    |
| countin              | 143: Cell Phone/Data Serv                                                   | \$1,104.00                            | \$1,104.00                                     | \$414.00              | \$0.00             | \$414.00                             | \$690                        |
|                      | 151: Student Wages                                                          | \$1,000.00                            | \$1,000.00                                     | \$0.00                | \$0.00             | \$0.00                               | \$1,000                      |
|                      | 166: FICA                                                                   | \$76.50                               | \$76.50                                        | \$1,157.29            | \$0.00             | \$1,157.29                           | (\$1,080.                    |
|                      | 176: Unemployment Insur                                                     | \$23.50                               | \$23.50                                        | \$129.97              | \$0.00             | \$129.97                             | (\$106.                      |
|                      | 229: Repairs - General                                                      | \$200.00                              | \$200.00                                       | \$0.00                | \$0.00             | \$0.00                               | \$200                        |
|                      | 255: Copy Charges                                                           | \$1,000.00                            | \$1,000.00                                     | \$977.72              | \$0.00             | \$977.72                             | \$22                         |
|                      | 257: Dues                                                                   | \$2,000.00                            | \$2,000.00                                     | \$725.00              | \$0.00             | \$725.00                             | \$1,275                      |
|                      | 259: Entertainment                                                          | \$2,600.00                            | \$2,600.00                                     | \$2,816.39            | \$0.00             | \$2,816.39                           | (\$216.                      |
|                      | 262: Program Support                                                        | \$0.00                                | \$0.00                                         | \$40.46               | \$0.00             | \$40.46                              | (\$40.                       |
|                      | 275: Contract Maintenance                                                   | \$5,000.00                            | \$5,000.00                                     | \$5,539.36            | \$0.00             | \$5,539.36                           | (\$539.                      |
|                      | 283: Professional Fees                                                      | \$20,000.00                           | \$20,000.00                                    | \$3,097.02            | \$0.00             | \$3,097.02                           | \$16,902                     |
|                      | 299: General Operating<br>301: Books                                        | \$6,000.00<br>\$100.00                | \$6,000.00<br>\$100.00                         | \$7,186.77<br>\$38.86 | \$0.00<br>\$0.00   | \$7,186.77<br>\$38.86                | (\$1,186.<br>\$61            |
|                      | 310: Minor Equipment                                                        | \$4,750.00                            | \$100.00                                       | \$0.00                | \$5,645.00         | \$5,645.00                           | (\$895.                      |
|                      | 311: Minor Computer Equi                                                    | \$1,500.00                            | \$1,500.00                                     | \$142.00              | \$0.00             | \$142.00                             | \$1,358                      |
|                      | 316: Postage Charges                                                        | \$7,500.00                            | \$7,500.00                                     | \$5,544.92            | \$0.00             | \$5,544.92                           | \$1,955                      |
|                      | 317: Outside Mailing Servi                                                  | \$49.50                               | \$49.50                                        | \$11.95               | \$0.00             | \$11.95                              | \$37                         |
|                      | 321: Printing Charges                                                       | \$4,750.00                            | \$4,750.00                                     | \$1,574.31            | \$0.00             | \$1,574.31                           | \$3,175                      |
|                      | 338: Software (less than \$                                                 | \$1,000.00                            | \$1,000.00                                     | \$10,250.00           | \$0.00             | \$10,250.00                          | (\$9,250.                    |
|                      | 344: Training & Developm                                                    | \$500.00                              | \$500.00                                       | \$876.00              | \$0.00             | \$876.00                             | (\$376.                      |
|                      | 347: Subscriptions                                                          | \$475.00                              | \$475.00                                       | \$315.00              | \$0.00             | \$315.00                             | \$160                        |
|                      | 361: Telephone Tolls                                                        | \$100.00                              | \$100.00                                       | \$0.00                | \$0.00             | \$0.00                               | \$100                        |
|                      | 366: Internet Connections                                                   | \$20.00                               | \$20.00                                        | \$0.00                | \$0.00             | \$0.00                               | \$20                         |
|                      | 374: Travel-Employee                                                        | \$12,280.00                           | \$12,280.00                                    | \$2,349.62            | \$0.00             | \$2,349.62                           | \$9,930                      |
|                      | 386: Air Travel                                                             | \$3,800.00                            | \$3,800.00                                     | \$866.05              | \$0.00             | \$866.05                             | \$2,933                      |
|                      | 387: Mileage Reimbursem                                                     | \$500.00                              | \$500.00                                       | \$0.00                | \$0.00             | \$0.00                               | \$500                        |
|                      | 452: Concur Travel & Exp                                                    | \$0.00                                | \$0.00                                         | \$14,355.33           | \$0.00             | \$14,355.33                          | (\$14,355.                   |
|                      | 196: Office Supplice                                                        | \$6,500.00                            | \$6,500.00<br>\$50.00                          | \$4,090.41<br>\$0.00  | \$281.09<br>\$0.00 | \$4,371.50<br>\$0.00                 | \$2,128<br>\$50              |
|                      | 486: Office Supplies                                                        | ¢E0.00                                |                                                | a0.00                 |                    |                                      |                              |
|                      | 511: Cash Over & Short                                                      | \$50.00                               |                                                | \$1.282.13            | 00.02              | \$1 282 12                           | ¢1 217                       |
|                      | 511: Cash Over & Short<br>539: Forms                                        | \$2,600.00                            | \$2,600.00                                     | \$1,282.13            | \$0.00             | \$1,282.13                           |                              |
|                      | 511: Cash Over & Short         539: Forms         699: Nonrecurring Expense | \$2,600.00<br>\$0.00                  | \$2,600.00<br>\$0.00                           | (\$15,184.05)         | \$0.00             | (\$15,184.05)                        | \$1,317<br>\$15,184<br>\$500 |
| Total                | 511: Cash Over & Short<br>539: Forms                                        | \$2,600.00                            | \$2,600.00                                     |                       |                    |                                      |                              |

Filters across the top of the page include:

- a. Fiscal Year back to FY08
- b. Sort by you can sort by Organization or by Budget Manager
- c. Manager you can filter your list by Budget Manager
- d. Fund defaulted to Fund 100000
- e. Organization you can filter a specific Organization from your list
- f. Account you can filter an Account across Organizations