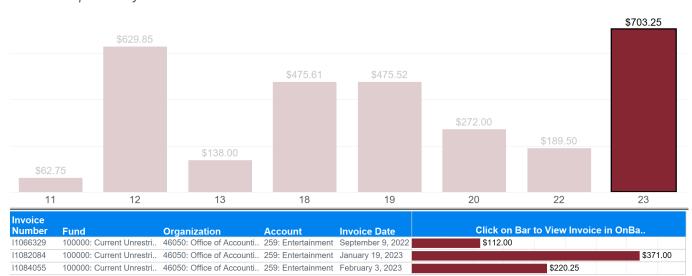

| Click Button to View Invoic | e in OnBase |                                                      |   |
|                                          | \$3,000.00                  |             |                                                      |   |

Have any questions? Please contact the Accounting Office at x7413.

## Search by Vendor

| Invoice Search                |                    | Colgate University<br>Office of Accounting & Control |
|-------------------------------|--------------------|------------------------------------------------------|
| /endor                        | Master Permissions |                                                      |
| Gigliotti Cheese Factory Inc. |                    | •                                                    |



## Invoiced Expenses by Fiscal Year

## 5. YTD Payroll Distribution

This dashboard contains sensitive payroll information of Colgate students and colleagues. Please treat this information accordingly.



|             | Z/10/2017 12.00.00 A | \$60.60    | 6.00   |
|-------------|----------------------|------------|--------|
|             | 2/24/2017 12:00:00 A | \$121.20   | 12.00  |
|             | 3/10/2017 12:00:00 A | \$101.00   | 10.00  |
|             | 3/24/2017 12:00:00 A | \$40.40    | 4.00   |
|             | 4/7/2017 12:00:00 AM | \$101.00   | 10.00  |
|             | 4/21/2017 12:00:00 A | \$121.20   | 12.00  |
|             | 5/5/2017 12:00:00 AM | \$202.00   | 20.00  |
|             | 5/19/2017 12:00:00 A | \$101.00   | 10.00  |
|             | Total                | \$1,7